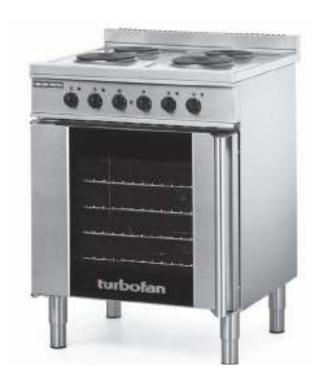

## Blue Seal 4-ring Electric Range: Turbofan Oven with Hob

- Combination of a powerful hob unit with Turbofan convection oven
- 1/1 gn compatible
- 6 shelf positions, 4 shelves supplied
- Fan assisted convection oven
- Inner door glass removable for cleaning
- Internal dimensions (mm): 425h x 565w x 395d (90 litres)

| MODEL                                                     | Н   | W   | D   | kW  | COMMENT               | OUR PRICE |
|-----------------------------------------------------------|-----|-----|-----|-----|-----------------------|-----------|
| E931M                                                     | 890 | 675 | 626 | 3+6 | Combined oven and hob | 2541.00   |
| Delivery and installation package, including mains cables |     |     |     |     |                       | 175.00    |
| Power: 13 amp socket for oven, 32 amp supply for hob      |     |     |     |     |                       |           |