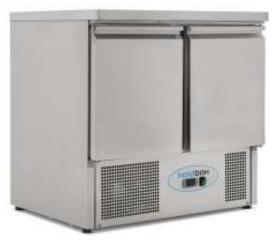

## **Budget Compact Refrigerated Counters**

- Competitively priced prep counters
- · Compressor motor below cabinet
- Digital controller
- Stainless steel
- 1 adjustable gn shelf per door
- 2-door and 3-door versions
- Replaceable door gaskets
- 35mm insulation

| MODEL                                     | Н   | W    | D   | kW   | COMMENT            | OUR PRICE |
|-------------------------------------------|-----|------|-----|------|--------------------|-----------|
| PKXCC2                                    | 876 | 903  | 700 | 0.17 | 2-door, 8.5 cu ft. | 565.00    |
| PKXCC3                                    | 876 | 1368 | 700 | 0.24 | 3-door, 13 cu ft.  | 812.00    |
| Delivery and installation (approx 1 hour) |     |      |     |      |                    | 40.00     |