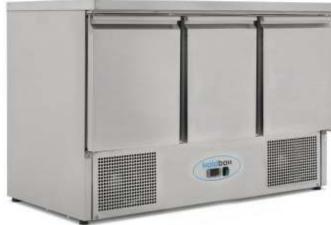

## **Budget Compact Refrigerated Counters**

- Competitively priced prep counters
- · Compressor motor below cabinet
- Digital controller
- Stainless steel
- 1 adjustable gn shelf per door
- 2-door and 3-door versions
- Replaceable door gaskets
- 35mm insulation

| MODEL                                     | Н   | W    | D   | kW   | COMMENT            | OUR PRICE |
|-------------------------------------------|-----|------|-----|------|--------------------|-----------|
| PKXCC2                                    | 876 | 903  | 700 | 0.17 | 2-door, 8.5 cu ft. | 565.00    |
| PKXCC3                                    | 876 | 1368 | 700 | 0.24 | 3-door, 13 cu ft.  | 812.00    |
| Delivery and installation (approx 1 hour) |     |      |     |      |                    | 40.00     |