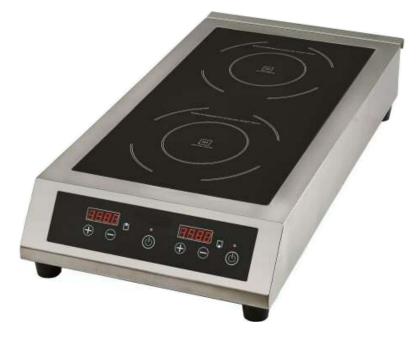

## **Budget Induction Hobs**

- · Responsive and controllable
- Full commercial warranty
- Stainless steel body, black ceramic glass surface
- Energy savings compared with conventional hobs
- Power reduction when pan is removed
- Fully controllable with LED power display

| MODEL                                           | Н   | W   | D   | kW | LIST PRICE | OUR PRICE |
|-------------------------------------------------|-----|-----|-----|----|------------|-----------|
| Countertop single induction hob                 | 117 | 340 | 432 | 3  | 340.00     | 245.00    |
| Countertop double induction hob                 | 123 | 290 | 713 | 6  | 778.00     | 540.00    |
| Delivery and installation including mains cable |     |     |     |    |            | 20.00     |