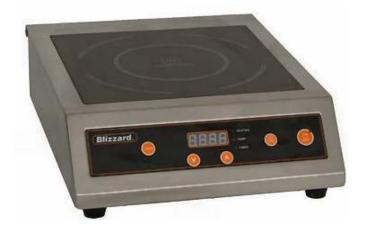

## **Budget Induction Hobs**

- · Responsive and controllable
- Full commercial warranty
- Stainless steel body, black ceramic glass surface
- Energy savings compared with conventional hobs
- Power reduction when pan is removed
- Fully controllable with LED power display

| MODEL                                           | Н   | W   | D   | kW | LIST PRICE | OUR PRICE |
|-------------------------------------------------|-----|-----|-----|----|------------|-----------|
| Countertop single induction hob                 | 117 | 340 | 432 | 3  | 340.00     | 245.00    |
| Countertop double induction hob                 | 123 | 290 | 713 | 6  | 778.00     | 540.00    |
| Delivery and installation including mains cable |     |     |     |    |            | 20.00     |