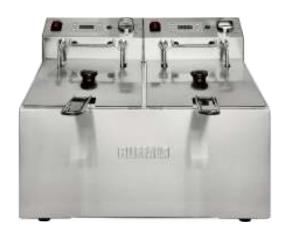

## Heavy Duty Double Electric Fryer

- Top quality stainless steel construction
- 2 x 5 litre removable bowls
- Electronic timer
- Safety cut-out
- · Lids and heavy duty baskets supplied
- Requires 2 x 13 amp power supplies

| MODEL                     | Н   | W   | D   | kW      |                                             | OUR PRICE |
|---------------------------|-----|-----|-----|---------|---------------------------------------------|-----------|
| UFC259                    | 355 | 565 | 450 | 2 x 2.8 | Twin tank heavy duty 8-litre electric fryer | 365.00    |
| Delivery and installation |     |     |     |         |                                             | 20.00     |

Power: 2 x 13 amp sockets

Prices and specifications may change without notice. All prices are subject to VAT. Full terms of sale are available on request and at www.chrisroe.co.uk.

Updated 04/04/2024