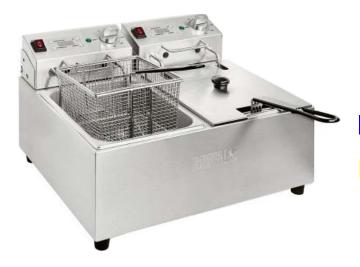

## Heavy Duty Double Electric Fryer

- Top quality stainless steel construction
- 2 x 5 litre removable bowls
- Electronic timer
- Safety cut-out
- · Lids and heavy duty baskets supplied
- Requires 2 x 13 amp power supplies

| MODEL                     | Н   | W   | D   | kW      |                                             | OUR PRICE |
|---------------------------|-----|-----|-----|---------|---------------------------------------------|-----------|
| UFC259                    | 355 | 565 | 450 | 2 x 2.8 | Twin tank heavy duty 8-litre electric fryer | 365.00    |
| Delivery and installation |     |     |     |         |                                             | 20.00     |

Power: 2 x 13 amp sockets

Prices and specifications may change without notice. All prices are subject to VAT. Full terms of sale are available on request and at www.chrisroe.co.uk.

Updated 04/04/2024