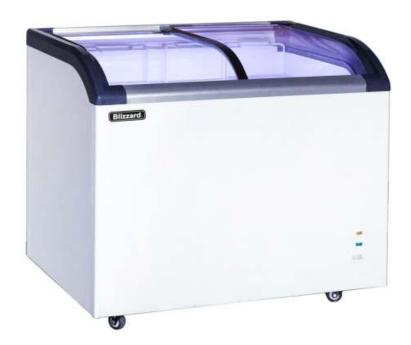

## Ice Cream Freezer with Curved Lid

- Attractive ice cream cabinets
- 3 sizes available
- White painted exterior with graphics as shown
- Internal LED lighting
- Sliding curved glass lids
- Supplied with baskets

| MODEL                     | Н   | W    | D   | kW  | CAPACITY | BASKETS | OUR PRICE |
|---------------------------|-----|------|-----|-----|----------|---------|-----------|
| PBDF22                    | 850 | 740  | 680 | 0.3 | 220 L    | 2       | 509.00    |
| PBDF32                    | 850 | 1030 | 680 | 0.3 | 320 L    | 3       | 619.00    |
| PBDF42                    | 850 | 1270 | 680 | 0.3 | 420 L    | 4       | 732.00    |
| PBDF52                    | 850 | 1530 | 680 | 0.3 | 520 L    | 5       | 815.00    |
| PBDF62                    | 850 | 1810 | 680 | 0.3 | 620 L    | 6       | 999.00    |
| Delivery and installation |     |      |     |     |          |         | 20.00     |