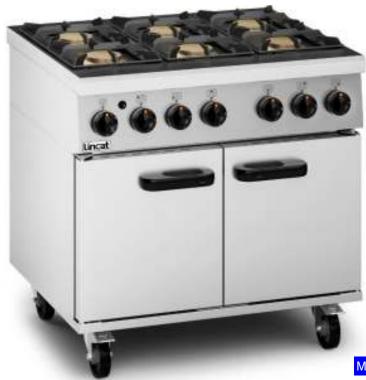

## Lincat Medium Duty 6-Burner Range

- Lincat's new Phoenix brand medium-duty range
- Top-quality stainless steel construction
- Sealed hob for ease of cleaning
- Large capacity 10 kW oven, powerful 6 kW burners
- Legs or castors (no extra cost)
- Accepts 1/1 gastronorms
- 2 shelves included
- Optional extras: splashback/plate shelf, extra shelves
- Specify natural or LP gas at time of ordering

Internal oven dimensions (mm): 400h x 715w x 530 (151 litres)