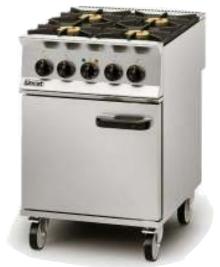

## **Opus Dual Fuel Ranges**

- Heavy-duty ranges with gas hob and fan assisted electric oven
- Made in England by Lincat
- Powerful 7.5 kW concentric hob burners with inner and outer flame rings
- Removable shelf supports and floor plate
- Oven capacity 3 x 1/1 gn (OD8006) or 6 x 1/1 gn (OD8007)
- Castors as standard (legs available as cost option)
- 2 year manufacturer's parts and labour warranty

## 4-burner model OD8006:

| MODEL           | Н      | W   | D   | kW                         | LIST PRICE | OUR PRICE |
|-----------------|--------|-----|-----|----------------------------|------------|-----------|
| OD8006          | 925    | 600 | 800 | 30kW gas, 4kW electric     | 5148.00    | 2886.00   |
| OA8984          |        |     |     | Splashback/plateshelf      | 457.00     | 343.00    |
| LK06            |        |     |     | Leg kit (replaces castors) | 95.00      | 71.00     |
| Installation an | 285.00 |     |     |                            |            |           |

Services required: suitable gas supply and ventilation; 32 amp hard wired electrical supply

OD8006 Oven size: 410h x 525w x 530d (114 litres)

Prices and specifications may change without notice. All prices are subject to VAT. Full terms of sale are available on request and at www.chrisroe.co.uk.