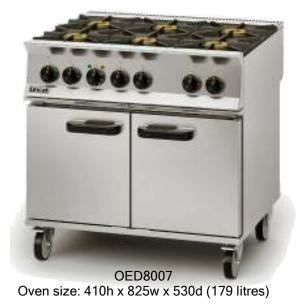

## **Opus Dual Fuel Ranges**

- Heavy-duty ranges with gas hob and fan assisted electric oven
- Made in England by Lincat
- Powerful 7.5 kW concentric hob burners with inner and outer flame rings
- Removable shelf supports and floor plate
- Oven capacity 3 x 1/1 gn (OD8006) or 6 x 1/1 gn (OD8007)
- Castors as standard (legs available as cost option)
- 2 year manufacturer's parts and labour warranty

## 6-burner model OD8007:

| MODEL                                                             | Н   | W   | D   | kW                         | LIST PRICE | OUR PRICE |
|-------------------------------------------------------------------|-----|-----|-----|----------------------------|------------|-----------|
| OD8007                                                            | 925 | 900 | 800 | 45kW gas, 6kW electric     | 6945.00    | 3820.00   |
| OA8985                                                            |     |     |     | Splashback/plateshelf      | 457.00     | 343.00    |
| LK06                                                              |     |     |     | Leg kit (replaces castors) | 95.00      | 71.00     |
| Installation and commissioning including gas hose and mains cable |     |     |     |                            |            |           |