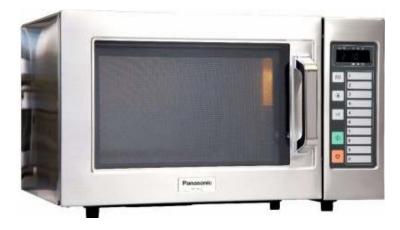

## Panasonic 1000 Watt Microwave Oven

- High quality microwave oven
- 1000 watt output
- Fully programmable
- Double quantity and fast defrost features
- Heavy duty stainless steel construction
- 3 year parts and labour warranty

| MODEL     | Н      | W    | D   | kW  | COMMENT                        | LIST PRICE | OUR PRICE |
|-----------|--------|------|-----|-----|--------------------------------|------------|-----------|
| NE1037    | 306    | 510  | 360 | 1.5 | Touch control 1000 watt output | 659.00     | 410.00    |
| Delivery  |        |      |     |     |                                |            | 20.00     |
| Power: 13 | amp so | cket |     |     |                                |            |           |