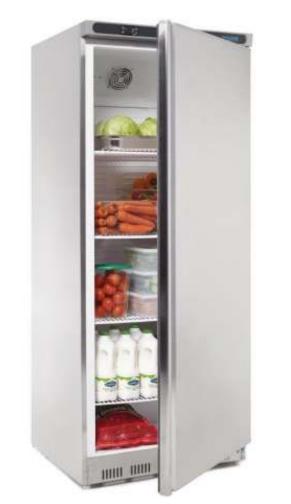

## Polar 600-litre Chillers and Freezers

- Best-selling high capacity chillers and freezers
- Stainless steel exterior, white ABS interior
- 60mm insulation
- Digital temperature display
- · Lock fitted as standard
- Adjustable feet front, rollers rear
- Ambient rating up to 30°C
- Manual defrost
- 2-year warranty