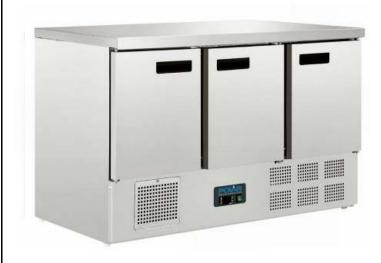

## Polar Compact Refrigerated Counters

- Competitively priced prep counters
- Compressor motor below cabinet
- Digital controller
- Stainless steel
- 1 shelf per door
- 2-door and 3-door versions
- Gastronorm compatible
- Replaceable door gaskets

| MODEL                                     | Н   | W    | D   | kW | COMMENT            | OUR PRICE |
|-------------------------------------------|-----|------|-----|----|--------------------|-----------|
| UU636                                     | 880 | 900  | 700 | <1 | 2-door, 240 litres | 665.00    |
| UG622                                     | 880 | 1370 | 700 | <1 | 3-door, 368 litres | 995.00    |
| Delivery and installation (approx 1 hour) |     |      |     |    |                    | 40.00     |