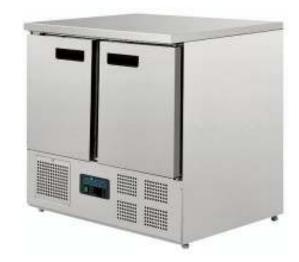

## Polar Compact Refrigerated Counters

- Competitively priced prep counters
- Compressor motor below cabinet
- Digital controller
- Stainless steel
- 1 shelf per door
- 2-door and 3-door versions
- Gastronorm compatible
- Replaceable door gaskets

| MODEL                                     | Н   | W    | D   | kW | COMMENT            | OUR PRICE |
|-------------------------------------------|-----|------|-----|----|--------------------|-----------|
| UU636                                     | 880 | 900  | 700 | <1 | 2-door, 240 litres | 665.00    |
| UG622                                     | 880 | 1370 | 700 | <1 | 3-door, 368 litres | 995.00    |
| Delivery and installation (approx 1 hour) |     |      |     |    |                    | 40.00     |