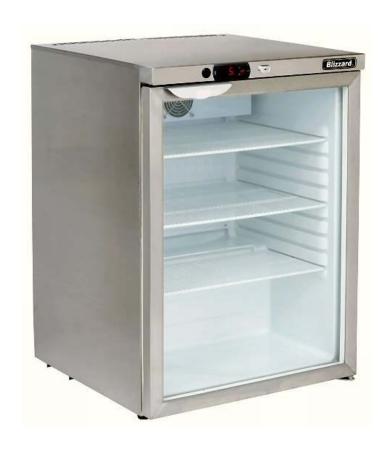

## Blizzard undercounter glass door cabinets

- Stainless steel exterior, white interior
- Fan assisted chiller and static freezer models
- Excellent reliability
- Digital temperature display
- Chiller +2°C to +8°C, freezer -16°C to -24°C
- · Lock fitted as standard
- 2 adjustable shelves
- Replaceable door gasket

| MODEL                     | Н   | W   | D   | kW   | CAPACITY   | COMMENT            | OUR PRICE |
|---------------------------|-----|-----|-----|------|------------|--------------------|-----------|
| PUCR140CR                 | 819 | 598 | 613 | 0.13 | 145 Litres | Glass door chiller | 641.00    |
| PUCF140CR                 | 819 | 598 | 613 | 0.13 | 105 Litres | Glass door freezer | 773.00    |
| Delivery and installation |     |     |     |      |            |                    | 20.00     |